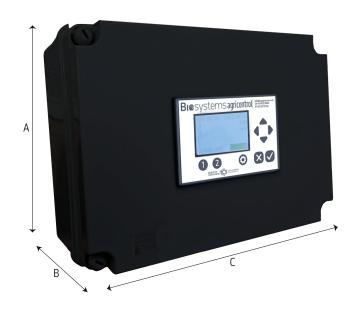

## **Agricontrol Unit**

With a simple push button and LCD screen interface and manual override switches included, this controller provides accurate timing and dimming of up to 64 Biolumen PowerPods or other Biolumen compatible light sources.

#### **Dimensions**

**A** 22cm **B** 13.5cm **C** 31cm